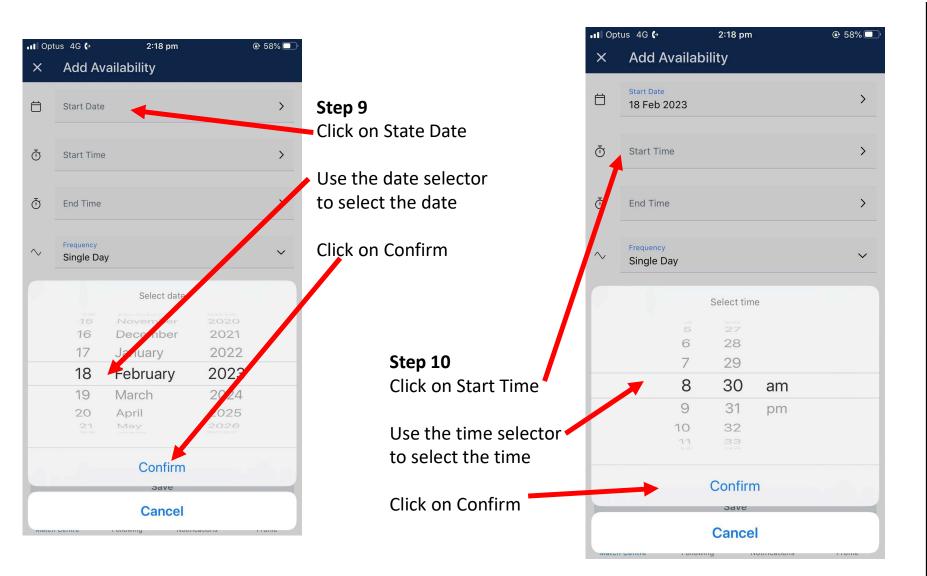

| Step 6<br>Click on Add availability |                             | 13 Feb 2023       |           |          |  |   |           |
|                                     |                             |                   |           |          |  |   |           |
|                                     | Tue, 1                      | 4 Feb 2023        |           |          |  |   |           |
|                                     | No allo                     | ocations on       | this date |          |  |   |           |
|                                     |                             | Add availa        | bility    |          |  |   |           |
|                                     | ×                           | Add block         | out       |          |  |   |           |























#### Hello!

You have been allocated as a referee for Beacon Hill FC PL 01 Mixed vs Wakehurst Football Club PL 01 Mixed <u>on 12/03/2023</u> <u>11:00</u>

#### Happy Dribling!

|   | © 2023 Dribl. All |                          |   |
|---|-------------------|--------------------------|---|
| Ŵ |                   | $\langle \gamma \rangle$ | ď |

When appointments are published you will receive a generic notification that you have been allocated a game. One notification per game.

You must log in to see and accept your appointments.









| 🔤 .॥ 중, 쨆 M 9 🛛 🕺 85% 💷) 10:45                                                                  |           |             |          |                                  |          |          |  |
|--------------------------------------