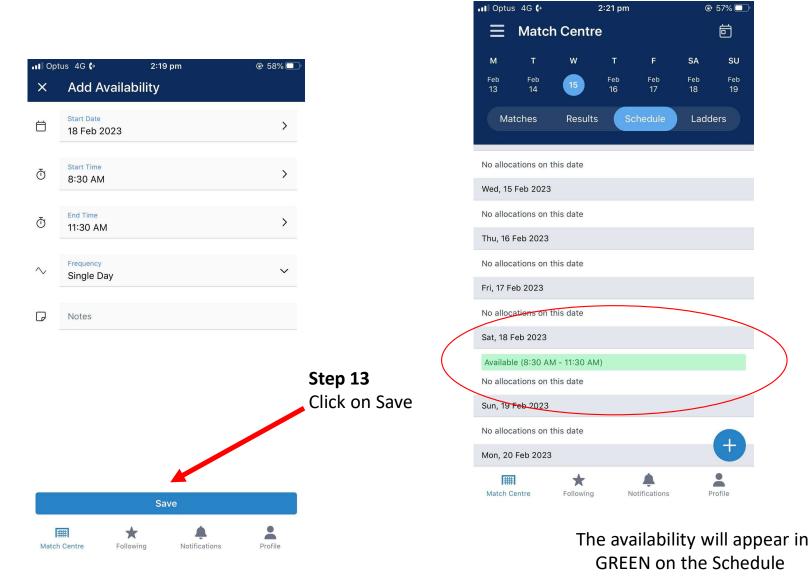

|                                     | III Opt                     | tus 4G <b>(</b> → |           | 11:16 pm |  | ۲ | 49% 🔲 '   |
|-------------------------------------|-----------------------------|-------------------|-----------|----------|--|---|-----------|
|                                     | Ξ                           | Match Centre      |           |          |  |   |           |
|                                     | М                           |                   |           |          |  |   | SU        |
|                                     | Feb<br>6                    |                   |           |          |  |   | Feb<br>12 |
|                                     | N                           |                   |           |          |  |   | ers       |
|                                     | Thu, 9                      | 9 Feb 2023        |           |          |  |   |           |
|                                     | No allo                     |                   |           |          |  |   |           |
| Step 5                              | Fri, 10 Feb 2023            |                   |           |          |  |   |           |
| Click on the plus sign              | No allocations on this date |                   |           |          |  |   |           |
|                                     | Sat, 11 Feb 2023            |                   |           |          |  |   |           |
|                                     | No allocations on this date |                   |           |          |  |   |           |
|                                     | Sun, 1                      | 2 Feb 2023        |           |          |  |   |           |
| Stop 6                              |                             |                   |           |          |  |   |           |
| Step 6<br>Click on Add availability |                             | 13 Feb 2023       |           |          |  |   |           |
|                                     |                             |                   |           |          |  |   |           |
|                                     | Tue, 1                      | 4 Feb 2023        |           |          |  |   |           |
|                                     | No allo                     | ocations on       | this date |          |  |   |           |
|                                     |                             | Add availa        | bility    |          |  |   |           |
|                                     | ×                           | Add block         | out       |          |  |   |           |