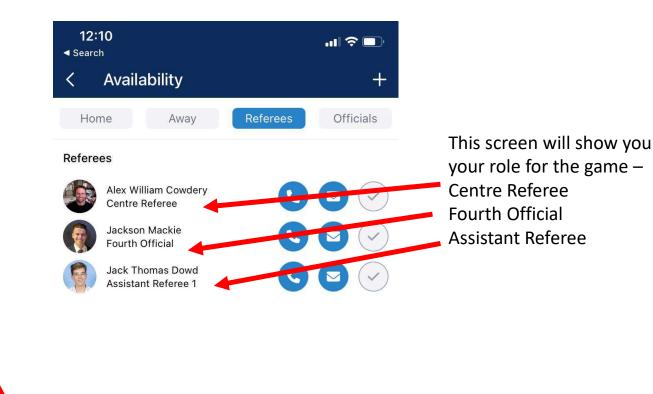

To see what role you have been appointed as, click on MatchSheet

Then click on Referees

MANL RRIN DRIBL APPOINTMENTS INSTRUCTIONS