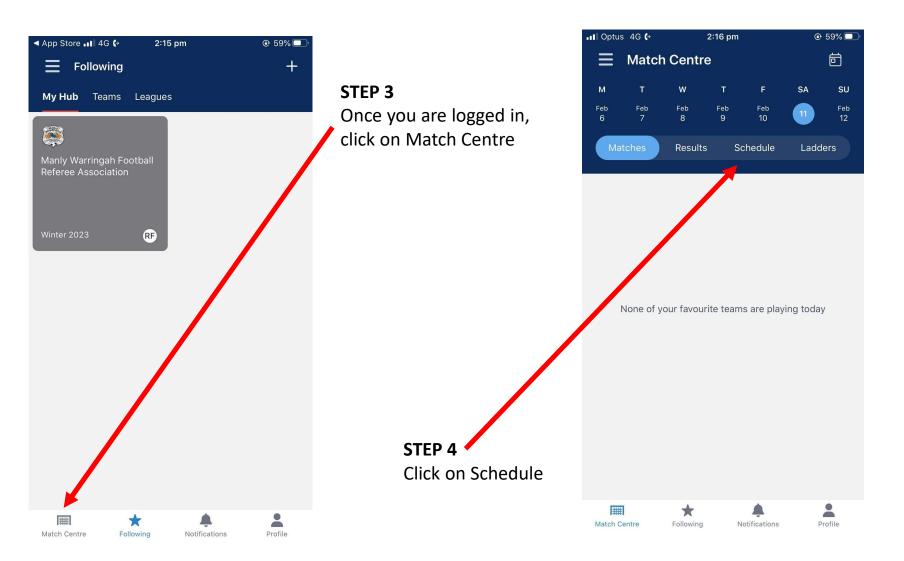

### STEP 2

Log in.

\*\* You must have already been sent an activation code and have activayed your account.

| 🛯 Optus    | 4G <b>(</b> → | 2         | :48 pm |                          | ۲        | 57% 🔲    |  |
|------------|---------------|-----------|--------|--------------------------|----------|----------|--|
| Ξ          | Match         | Centre    |        |                          | ē        |          |  |
| м          | т             | w         | т      | F                        | SA       | SU       |  |
| Jan<br>30  | Jan<br>31     | Feb<br>1  | 2      | Feb<br>3                 | Feb<br>4 | Feb<br>5 |  |
| Mat        | ches          | Results   | S      | chedule                  | Ladd     | ers      |  |
| Thu, 2 Fe  | eb 2023       |           |        |                          |          |          |  |
| No alloca  | ations on t   | his date  |        |                          |          |          |  |
| Fri, 3 Fel | 2023          |           |        |                          |          |          |  |
| No alloca  | ations on t   | his date  |        |                          |          |          |  |
| Sat, 4 Fe  | b 2023        |           |        |                          |          |          |  |
| No alloca  | ations on t   | his date  |        |                          |          |          |  |
| Sun, 5 Fe  | eb 2023       |           |        |                          |          |          |  |
| No alloca  | ations on t   | his date  |        |                          |          |          |  |
| Mon, 6 F   | eb 2023       |           |        |                          |          |          |  |
| No alloca  | ations on t   | his date  |        |                          |          |          |  |
| Tue, 7 Fe  | b 2023        |           |        |                          |          |          |  |
| No alloca  | ations on t   | his date  |        |                          |          |          |  |
| Wed, 8 F   | eb 2023       |           |        |                          |          | U        |  |
| Match Co   |               | Following | N      | <b>A</b><br>otifications | P        | rofile   |  |