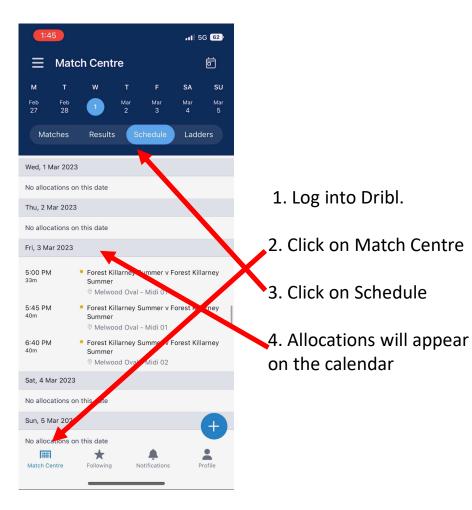

You must log in to see and accept your appointments.

| 🔤 .॥ 중, 쨆 M 9 🛛 🕺 85% 💷) 10:45                                                                  |           |             |          |                                  |          |          |  |
|-------------------------------------------------------------------------------------------------|-----------|-------------|----------|----------------------------------|----------|----------|--|
| Match Centre                                                                                    |           |             |          |                                  | ē        |          |  |
| м                                                                                               | ит w т ғ  |             |          |                                  |          | SU       |  |
| 27                                                                                              | Feb<br>28 | Mar<br>1    | Mar<br>2 | Mar<br>3                         | Mar<br>4 | Mar<br>5 |  |
| Ма                                                                                              | tches     | Results     | s        | chedule                          | Ladde    | ers      |  |
| Mon, 27                                                                                         | Feb 2023  | 3           |          |                                  |          |          |  |
| 6:05 PN<br>30m                                                                                  | 1         | Killarne    | y Sumr   | y Summer<br>ner<br>val - Midi 12 |          |          |  |
| 6:45 PM • Forest Killarney Summer v Forest<br>Killarney Summer<br>© Melwood Oval - Midi 12      |           |             |          |                                  |          |          |  |
| 7:35 PM<br>40m Forest Killarney Summer v Forest<br>Killarney Summer<br>© Melwood Oval - Midi 12 |           |             |          |                                  |          |          |  |
| Tue, 28 Feb 2023                                                                                |           |             |          |                                  |          |          |  |
| No allocations on this date                                                                     |           |             |          |                                  |          |          |  |
| Wed, 1 Mar 2023                                                                                 |           |             |          |                                  |          |          |  |
| No allocations on this date                                                                     |           |             |          |                                  |          |          |  |
| Thu, 2 N                                                                                        | 1ar 2023  |             |          |                                  | (        | Ŧ        |  |
| No alloc                                                                                        | I         | n this date | N        | lotifications                    | Pi       | rofile   |  |
|                                                                                                 | <         | 7           | 0        | C                                | ]        |          |  |