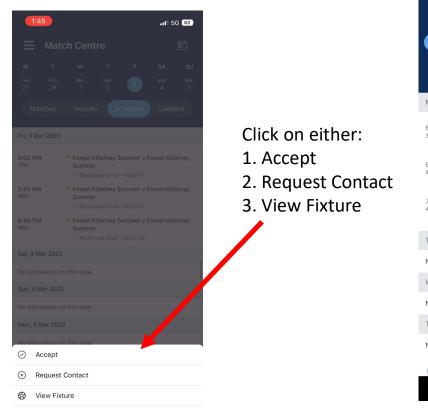

## You must do this for each fixture

If you are unable to officiate on the game, please click on Request Contact and enter why you are unable to do the fixture when you entered you were available.

MANLY NARRING DRIBL APPOINTMENTS INSTRUCTIONS