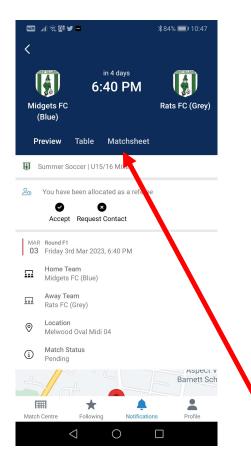

If you accept, the orange button next to the fixture will turn to green.

## You must do this for each fixture

If you are unable to officiate on the game, please click on Request Contact and enter why you are unable to do the fixture when you entered you were available.

MANLY NARRING DRIBL APPOINTMENTS INSTRUCTIONS

To see what role you have been appointed as, click on MatchSheet

Then click on Referees

MANL RRIN DRIBL APPOINTMENTS INSTRUCTIONS