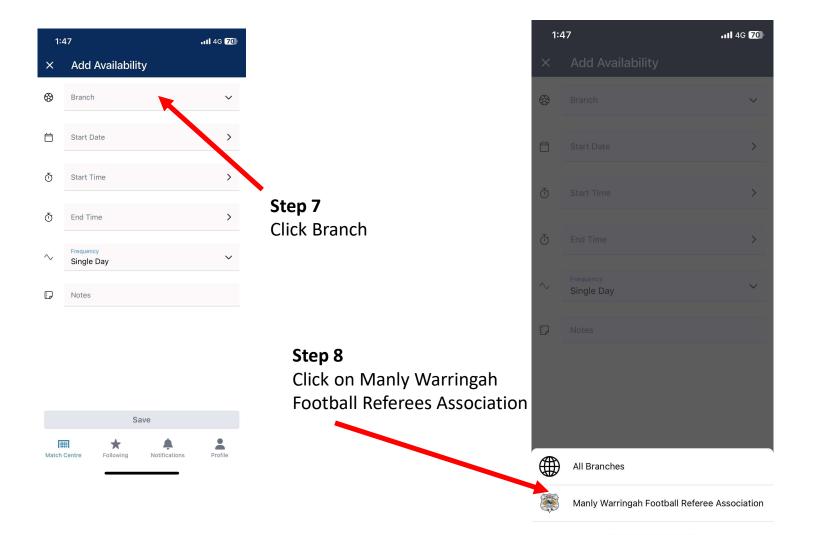

|                                     | III Opt                     | tus 4G <b>(</b> → |           | 11:16 pm |  | ۲ | 49% 🔲 '   |
|-------------------------------------|-----------------------------|-------------------|-----------|----------|--|---|-----------|
|                                     | Ξ                           | Match Centre      |           |          |  |   |           |
|                                     | М                           |                   |           |          |  |   | SU        |
|                                     | Feb<br>6                    |                   |           |          |  |   | Feb<br>12 |
|                                     | N                           |                   |           |          |  |   | ers       |
|                                     | Thu, 9                      | 9 Feb 2023        |           |          |  |   |           |
|                                     | No allo                     |                   |           |          |  |   |           |
| Step 5                              | Fri, 10 Feb 2023            |                   |           |          |  |   |           |
| Click on the plus sign              | No allocations on this date |                   |           |          |  |   |           |
|                                     | Sat, 11 Feb 2023            |                   |           |          |  |   |           |
|                                     | No allocations on this date |                   |           |          |  |   |           |
|                                     | Sun, 1                      | 2 Feb 2023        |           |          |  |   |           |
| Stop 6                              |                             |                   |           |          |  |   |           |
| Step 6<br>Click on Add availability |                             | 13 Feb 2023       |           |          |  |   |           |
|                                     |                             |                   |           |          |  |   |           |
|                                     | Tue, 1                      | 4 Feb 2023        |           |          |  |   |           |
|                                     | No allo                     | ocations on       | this date |          |  |   |           |
|                                     |                             | Add availa        | bility    |          |  |   |           |
|                                     | ×                           | Add block         | out       |          |  |   |           |