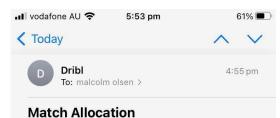

#### Hello!

You have been allocated as a referee for Beacon Hill FC PL 01 Mixed vs Wakehurst Football Club PL 01 Mixed <u>on 12/03/2023</u> <u>11:00</u>

#### Happy Dribling!

|   | © 2023 Dribl. All |                          |   |
|---|-------------------|--------------------------|---|
| Ŵ |                   | $\langle \gamma \rangle$ | ď |

When appointments are published you will receive a generic notification that you have been allocated a game. One notification per game.