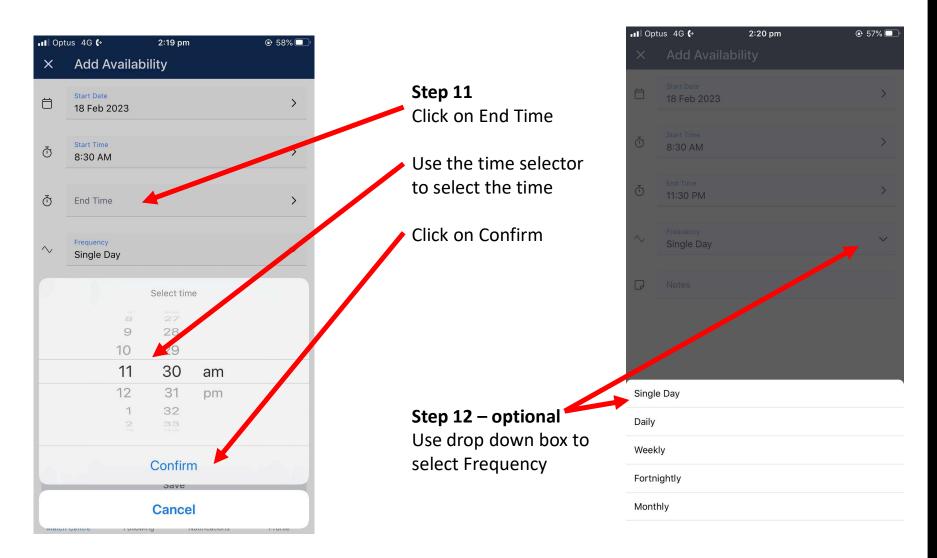

|                                     | III Opt                     | tus 4G <b>(</b> → |           | 11:16 pm |  | ۲ | 49% 🔲 '   |
|-------------------------------------|-----------------------------|-------------------|-----------|----------|--|---|-----------|
|                                     | Ξ                           | Match Centre      |           |          |  |   |           |
|                                     | М                           |                   |           |          |  |   | SU        |
|                                     | Feb<br>6                    |                   |           |          |  |   | Feb<br>12 |
|                                     | N                           |                   |           |          |  |   | ers       |
|                                     | Thu, 9                      | 9 Feb 2023        |           |          |  |   |           |
|                                     | No allo                     |                   |           |          |  |   |           |
| Step 5                              | Fri, 10 Feb 2023            |                   |           |          |  |   |           |
| Click on the plus sign              | No allocations on this date |                   |           |          |  |   |           |
|                                     | Sat, 11 Feb 2023            |                   |           |          |  |   |           |
|                                     | No allocations on this date |                   |           |          |  |   |           |
|                                     | Sun, 1                      | 2 Feb 2023        |           |          |  |   |           |
| Stop 6                              |                             |                   |           |          |  |   |           |
| Step 6<br>Click on Add availability |                             | 13 Feb 2023       |           |          |  |   |           |
|                                     |                             |                   |           |          |  |   |           |
|                                     | Tue, 1                      | 4 Feb 2023        |           |          |  |   |           |
|                                     | No allo                     | ocations on       | this date |          |  |   |           |
|                                     |                             | Add availa        | bility    |          |  |   |           |
|                                     | ×                           | Add block         | out       |          |  |   |           |