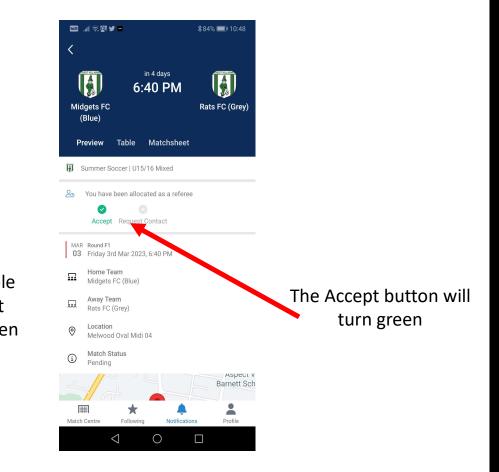

| 1ar 2023  |             |          |                                  | (        | Ŧ        |  |
| No alloc                                                                                        | I         | n this date | N        | lotifications                    | Pi       | rofile   |  |
|                                                                                                 | <         | 7           | 0        | C                                | ]        |          |  |

If you accept, the orange button next to the fixture will turn to green.

## You must do this for each fixture

If you are unable to officiate on the game, please click on Request Contact and enter why you are unable to do the fixture when you entered you were available.





MANLY NARRING DRIBL APPOINTMENTS INSTRUCTIONS





To see what role you have been appointed as, click on MatchSheet

Then click on Referees

MANL RRIN DRIBL APPOINTMENTS INSTRUCTIONS