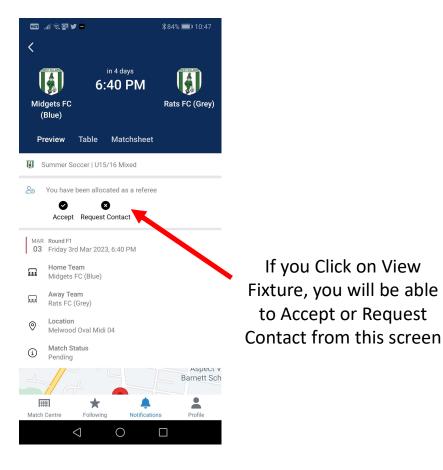

## You must do this for each fixture

If you are unable to officiate on the game, please click on Request Contact and enter why you are unable to do the fixture when you entered you were available.

MANLY NARRING DRIBL APPOINTMENTS INSTRUCTIONS

To see what role you have been appointed as, click on MatchSheet

Then click on Referees

MANL RRIN DRIBL APPOINTMENTS INSTRUCTIONS