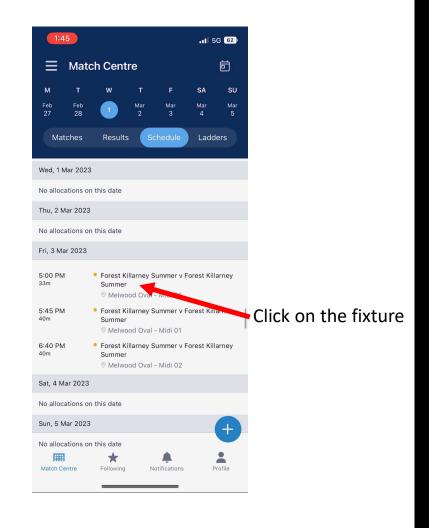

## You must do this for each fixture

If you are unable to officiate on the game, please click on Request Contact and enter why you are unable to do the fixture when you entered you were available.

MANLY NARRING DRIBL APPOINTMENTS INSTRUCTIONS